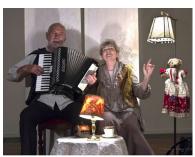

## **Technical Information**

The scenography is like a family living room. The spectators are seated in a semi-circle in front of the storyteller and the musician.

**The Room:** Min. 6 x 8 metres **Acting Area:** 3,5 x 2,5 metres

2 chairs; 2 lamps with shades; small table with tablecloth; teddy bear with dress; teapot and cup; 2 big; photos (cannot be seen on the photo); musical Instruments: 2 accordions, a

violin and a viola

**Spectators:** Max. 40 in a theatre space /