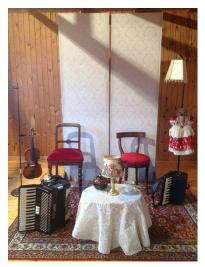

Kettle; **If travel by air the Organiser must also provide** 2 chairs and a carpet similar to

those shown on the photo.

**Scenography:** 2 paravents measuring 212 x 60 cm.

(see photo) Carpet measuring 190 x 150 cm.

2 chairs; 2 lamps with shades; small table with tablecloth; teddy bear with dress; teapot and cup; 2 big; photos (cannot be seen on the photo); musical Instruments: 2 accordions, a

violin and a viola

**Spectators:** Max. 40 in a theatre space /